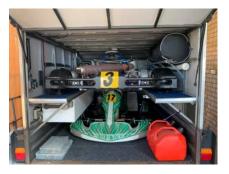

Trailer is a 2010 model, customised but based on an 8x5 single axel box trailer with a decent length drawbar, registered, holds 2 karts with pods and wheels on plus room for toolboxes and fuel etc, solar panel, small compressor, battery box, large rear and side opening lockable doors, 2 internal racks for tyres etc, light and tows well.