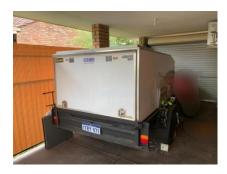

Trailer is a 2010 model, customised but based on an 8x5 single axel box trailer with a decent length drawbar, registered, holds 2 karts with pods and wheels on plus room for toolboxes and fuel etc, solar panel, small compressor, battery box, large rear and side opening lockable doors, 2 internal racks for tyres etc, light and tows well.