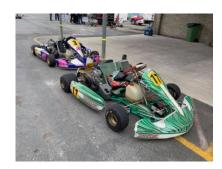

## FOR SALE. Complete set up: 2 x quality OTK tarmac Karts with 125 engines, lots of spares and gear, licensed 2 kart trailer. Competitive karts- ready to race.

2014 Senior OTK Tony Kart EVK, unrestricted 125 IAME X30 engine (original style carby and exhaust) fast engine recently rebuilt by MS (done twice by us and once by previous owner), newer Alfarno, transponder, spare sticker kit, new battery, new Maxxis soft tyres done 1/2 a meeting then wrapped on OTK magnesium rims. Done 1 full season at Tiger (finished 3<sup>rd</sup> in championship) plus 2 seasons at SKCWA-Collie Motorplex (a few wins and place trophies) roughly 3 meetings each year. Can supply plastic rear bumper too. Currently geared up for long track at Collie.

2008 Senior OTK Kosmic T11, immaculate and hardly used before we got it, unrestricted 125 IAME URL Leopard engine, rebuilt about 2 years ago by JB (think this is the only ever rebuild) done 2 seasons at SKCWA-Collie Motorplex (couple of 3<sup>rd</sup> place trophies) and a handful of Tiger practice days. New Maxxis soft tyres done 1/2 a meeting then wrapped on OTK magnesium rims. Older Alfarno. New Battery. Chassis protector scuff plates. Currently geared up for long track at Collie.

These are quality competitive karts and are not old clunkers- both are running and been raced recently!

Gear includes a set of brand new wet tyres on brand new staggered rims, 2 trolleys, some sprockets, kart covers, rims, chains, Strike starter etc etc.