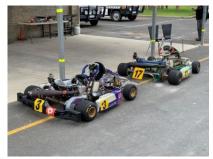

## FOR SALE. Complete set up: 2 x quality OTK tarmac Karts with 125 engines, lots of spares and gear, licensed 2 kart trailer. Competitive karts- ready to race.

2014 Senior OTK Tony Kart EVK, unrestricted 125 IAME X30 engine (original style carby and exhaust) fast engine recently rebuilt by MS (done twice by us and once by previous owner), newer Alfarno, transponder, spare sticker kit, new battery, new Maxxis soft tyres done 1/2 a meeting then wrapped on OTK magnesium rims. Done 1 full season at Tiger (finished 3<sup>rd</sup> in championship) plus 2 seasons at SKCWA-Collie Motorplex (a few wins and place trophies) roughly 3 meetings each year. Can supply plastic rear bumper too. Currently geared up for long track at Collie.

2008 Senior OTK Kosmic T11, immaculate and hardly used before we got it, unrestricted 125 IAME URL Leopard engine, rebuilt about 2 years ago by JB (think this is the only ever rebuild) done 2 seasons at SKCWA-Collie Motorplex (couple of 3<sup>rd</sup> place trophies) and a handful of Tiger practice days. New Maxxis soft tyres done 1/2 a meeting then wrapped on OTK magnesium rims. Older Alfarno. New Battery. Chassis protector scuff plates. Currently geared up for long track at Collie.

These are quality competitive karts and are not old clunkers- both are running and been raced recently!

Gear includes a set of brand new wet tyres on brand new staggered rims, 2 trolleys, some sprockets, kart covers, rims, chains, Strike starter etc etc.